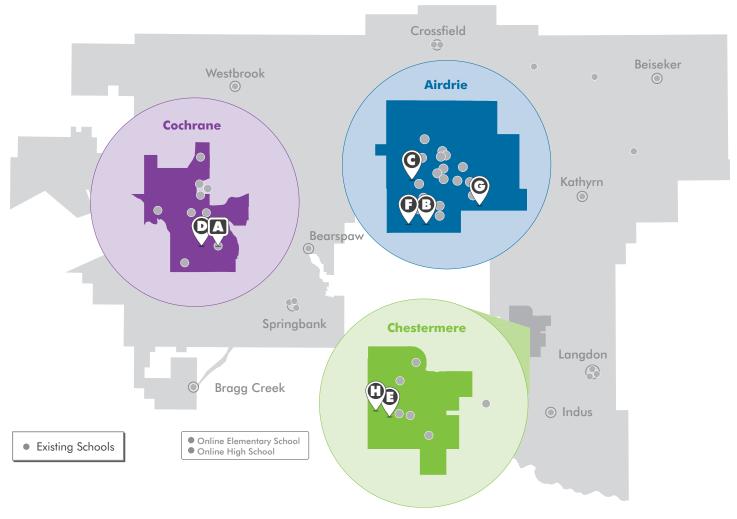

## **School Projects Update**

|   | Projects Under<br>Construction | Community | School/Neighbourhood   | Capacity | Earliest<br>Opening* |
|---|--------------------------------|-----------|------------------------|----------|----------------------|
| Α | Expansion/Modernization        | Cochrane  | Bow Valley High School | 1,425    | Fall 2026            |

|   | Projects With<br>Funding | Community   | Neighbourhood    | Capacity | Funded For   | Earliest<br>Opening* |
|---|--------------------------|-------------|------------------|----------|--------------|----------------------|
| В | K – 9 School             | Airdrie     | South Windsong   | 905      | Construction | Fall 2027            |
| С | K – 9 School             | Airdrie     | Bayview          | 905      | Construction | Fall 2028            |
| D | K – 8 School             | Cochrane    | Rivercrest       | 905      | Construction | Fall 2028            |
| Е | K –9 School              | Chestermere | Dawson's Landing | 905      | Construction | TBD**                |
| F | High School              | Airdrie     | Southwinds       | 1,810    | Construction | TBD                  |
| G | K – 9 School             | Airdrie     | Lanark           | 950      | Planning     | TBD                  |
| Н | High School              | Chestermere | Chelsea          | 950      | Planning     | TBD                  |

<sup>\*</sup> Timelines will be updated when confirmed by the provincial government.

<sup>\*\*</sup> To be determined.